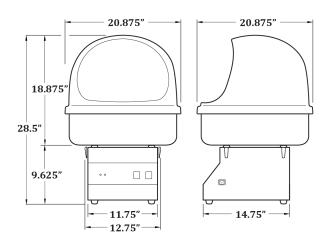

#### **Overall Dimensions:**

Width: 20.875" (53 cm) Depth: 20.875" (53 cm) Height: 28.5" (72.4 cm)

Dimensions include Floss Pan and Bubble mounted on unit, (see drawing

above).