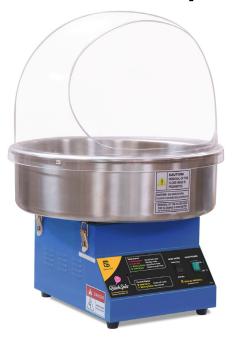

## The QuickSpin™

Model No. 3001-00-000

### **Single Serve Floss Machine – Features:**

- Voltage Drop resistant power output
- Precise temperature control
- QuickStart mode (automated startup)
- QuickCool mode (automated cool down)
- **Standby** mode (low power heat maintence for quicker restarts)
- Floss pan and bubble included.